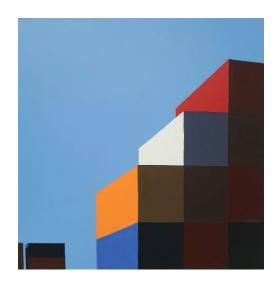

#### Phil McKay: Forty x 40

The Corner Gallery, Stanmore

03 - 15 August 2023

All works in this exhibition have been painted on the same sized timber panel, 40cm x 40cm and are framed in raw pine.

They are also the same price, \$640.

## 12 "Birrell (Mackenzie)" Acrylic on timber panel Framed raw pine SOLD

13 **"Bronte (Stripes)"**Acrylic on timber panel
Framed raw pine

14 "Birrell (Bus Stop)"

Acrylic on timber panel
Framed raw pine

15 **"Studio View 2"**Acrylic on timber panel
Framed raw pine