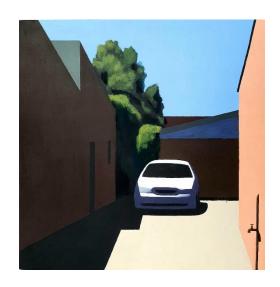

16 "Driveway (Tap)"

Acrylic on timber panel
Framed raw pine

17 "Containers (Good)"

Acrylic on timber panel
Framed raw pine