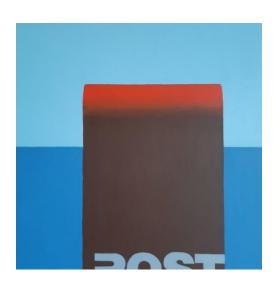

1 "Coast (Post Box Morning)" Acrylic on timber panel Framed raw pine

2 "Daburi Lane (iGORe)" Acrylic on timber panel Framed raw pine

3 "Daburi Lane (Stovepipe)" Acrylic on timber panel Framed raw pine

4 "Containers (Dumpster 2)"
Acrylic on timber panel
Framed raw pine