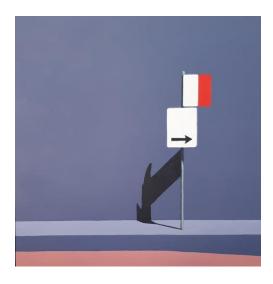

5 **"Red Stool II"**Acrylic on timber panel Framed raw pine

**"School (Down Ball)"**Acrylic on timber panel
Framed raw pine

**"Skip (Letterbox)"**Acrylic on timber panel
Framed raw pine

8 "Waverley (Stop 2)"
Acrylic on timber panel
Framed raw pine