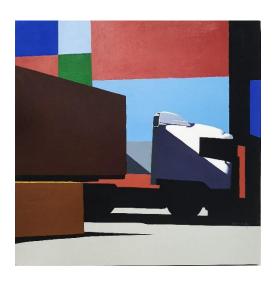

#### Phil McKay: Forty x 40

The Corner Gallery, Stanmore

03 - 15 August 2023

All works in this exhibition have been painted on the same sized timber panel, 40cm x 40cm and are framed in raw pine.

They are also the same price, \$640.

### 18 "Containers (Bollards 2)" Acrylic on timber panel Framed raw pine SOLD

19 "Containers (Truck Turning)" Acrylic on timber panel Framed raw pine

20 "Containers (Up 1)"

Acrylic on timber panel
Framed raw pine