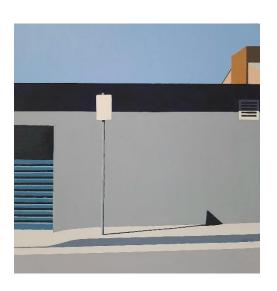

1 "Coast (Post Box Morning)" Acrylic on timber panel Framed raw pine

2 "Daburi Lane (iGORe)" Acrylic on timber panel Framed raw pine

3 "Daburi Lane (Stovepipe)" Acrylic on timber panel Framed raw pine

4 "Containers (Dumpster 2)"
Acrylic on timber panel
Framed raw pine