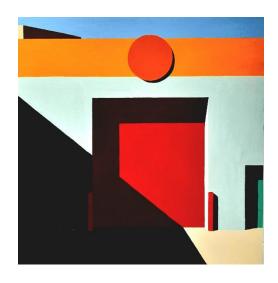

#### Phil McKay: Forty x 40

The Corner Gallery, Stanmore

03 - 15 August 2023

All works in this exhibition have been painted on the same sized timber panel, 40cm x 40cm and are framed in raw pine.

They are also the same price, \$640.

1 "Coast (Post Box Morning)" Acrylic on timber panel Framed raw pine

2 "Daburi Lane (iGORe)" Acrylic on timber panel Framed raw pine

3 "Daburi Lane (Stovepipe)" Acrylic on timber panel Framed raw pine

4 "Containers (Dumpster 2)"
Acrylic on timber panel
Framed raw pine