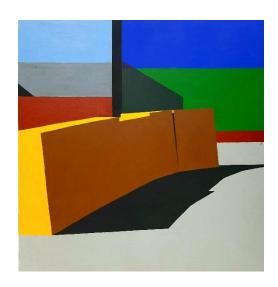

#### Phil McKay: Forty x 40

The Corner Gallery, Stanmore

03 - 15 August 2023

All works in this exhibition have been painted on the same sized timber panel, 40cm x 40cm and are framed in raw pine.

They are also the same price, \$640.

### 18 "Containers (Bollards 2)" Acrylic on timber panel Framed raw pine SOLD

19 "Containers (Truck Turning)" Acrylic on timber panel Framed raw pine

20 "Containers (Up 1)"

Acrylic on timber panel
Framed raw pine